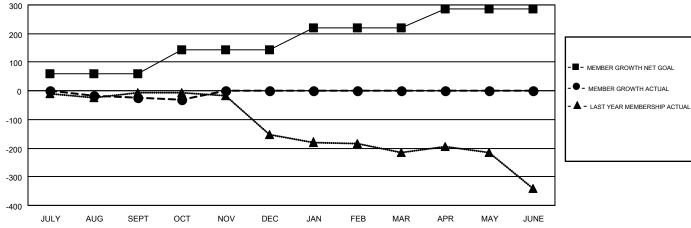

## GMT MONTHLY MEMBERSHIP PROGRESS REPORT

Results as of: 10/31/2019

GMT CA 1

Multiple District 31

**LOCATION: NORTH CAROLINA** 

| Clubs         |               |             |               | Members               |                           |                         |                                                    |  |
|---------------|---------------|-------------|---------------|-----------------------|---------------------------|-------------------------|----------------------------------------------------|--|
|               | RESULTS FOR   | R 2019-2020 |               | RESULTS FOR 2019-2020 |                           |                         |                                                    |  |
| QUARTER       | NEW CLUB GOAL | NEW CLUBS   | DROPPED CLUBS | QUARTER               | MEMBER GROWTH NET<br>GOAL | MEMBER GROWTH<br>ACTUAL | DROPPED<br>MEMBERS ACTUAL<br>(including transfers) |  |
| JULY/AUG/SEPT | 1             | 0           | 3             | JULY/AUG/SEPT         | 60                        | 134                     | 142                                                |  |
| OCT/NOV/DEC   | 2             | 0           | 0             | OCT/NOV/DEC           | 83                        | 56                      | 58                                                 |  |
| JAN/FEB/MAR   | 3             | 0           | 0             | JAN/FEB/MAR           | 78                        | 0                       | 0                                                  |  |
| APR/MAY/JUNE  | 2             | 0           | 0             | APR/MAY/JUNE          | 66                        | 0                       | 0                                                  |  |