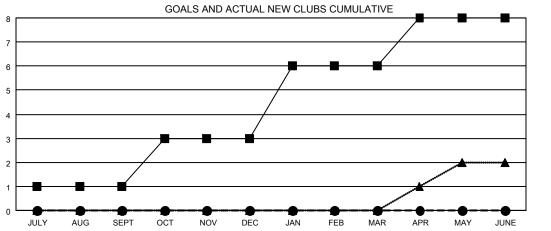

## GMT MONTHLY MEMBERSHIP PROGRESS REPORT

Results as of: 10/31/2019

GMT CA 1

Multiple District 31

**LOCATION: NORTH CAROLINA** 

| Clubs         |               |             |               | Members               |                           |                         |                                                    |  |
|---------------|---------------|-------------|---------------|-----------------------|---------------------------|-------------------------|----------------------------------------------------|--|
|               | RESULTS FOR   | R 2019-2020 |               | RESULTS FOR 2019-2020 |                           |                         |                                                    |  |
| QUARTER       | NEW CLUB GOAL | NEW CLUBS   | DROPPED CLUBS | QUARTER               | MEMBER GROWTH NET<br>GOAL | MEMBER GROWTH<br>ACTUAL | DROPPED<br>MEMBERS ACTUAL<br>(including transfers) |  |
| JULY/AUG/SEPT | 1             | 0           | 3             | JULY/AUG/SEPT         | 60                        | 134                     | 142                                                |  |
| OCT/NOV/DEC   | 2             | 0           | 0             | OCT/NOV/DEC           | 83                        | 56                      | 58                                                 |  |
| JAN/FEB/MAR   | 3             | 0           | 0             | JAN/FEB/MAR           | 78                        | 0                       | 0                                                  |  |
| APR/MAY/JUNE  | 2             | 0           | 0             | APR/MAY/JUNE          | 66                        | 0                       | 0                                                  |  |